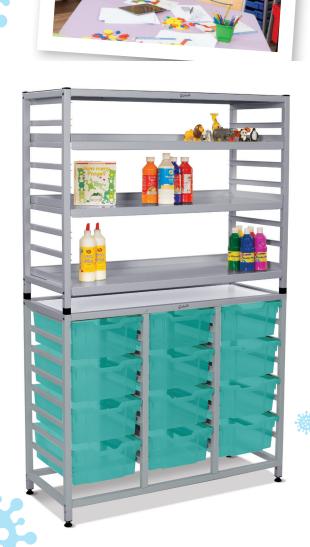

## **Dynamis Range**

The Dynamis collection from Gratnells is a flexible, cost-effective storage system, compatible with the award-winning Gratnells tray range. With both static frame and cart options, the Dynamis collection is perfect for any classroom environment. Our trays are interchangeable between cart and frame options so you can easily move equipment around the school as needed.

Frames are available in silver, and all low profile frames are shipped with both feet and castors, giving you complete choice when integrating to your classroom design.

- Flexible, cost-effective storage system, compatible with the award-winning Gratnells tray range
- Static frame and cart options available, Dynamis is perfect for any classroom environment
- Trays can be interchangeable between cart and frame options so you can easily move equipment around the school as needed
- Shipped with both feet and castors, giving you complete choice when integrating to your classroom design
- Small footprint optimises classroom space, providing high efficiency storage.