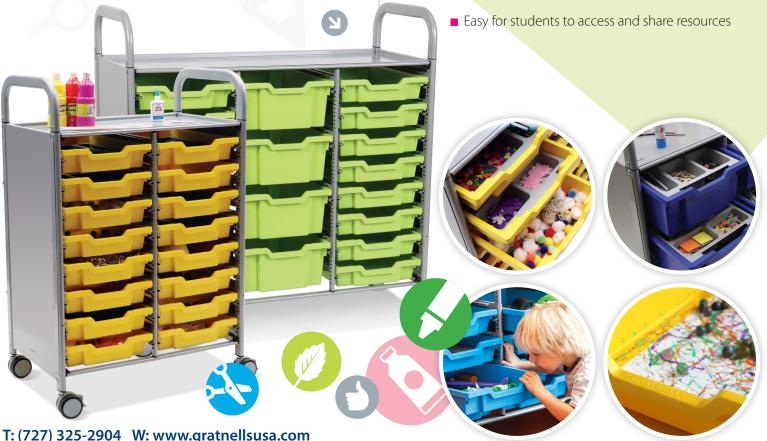

## Gratnells Callero carts - art and craft

The versatile Callero line of Gratnells carts has been specifically designed with STEM and STEAM learning in mind, and is the perfect solution for collaborative learning.

FLEXIBLE STORAGE SOLUTIONS

There are no sharp edges or corners and the ergonomic handles as well as 3" casters make maneuvering the carts a breeze. All carts are compatible with Gratnells standard F type trays.

The Callero carts feature an enclosed metal frame, which reduces the need for cleaning, as well as offering enhanced security. StopSafe runners mean that the units are extremely secure and completely child friendly. The runners can be moved to accommodate both shallow and deep trays in one unit.

## Art and craft storage carts

- One tidy location for all the classroom art supplies
- Easily wheeled to the activity area, and easy to pack away
- Share resources between different classes and locations
- Easy clean trays, can also be used on desktop to limit mess and spills
- Use inserts to sort and organise different materials
- Wide range of tray colours to complement any creative environment