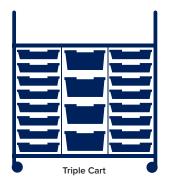

# CALLERO CARTS

Large casters and ergonomic handles on these mobile units. The top surface of the cart can be used to model activities or display resources anywhere in the learning space, ensuring that all students get a front row view when it really matters.