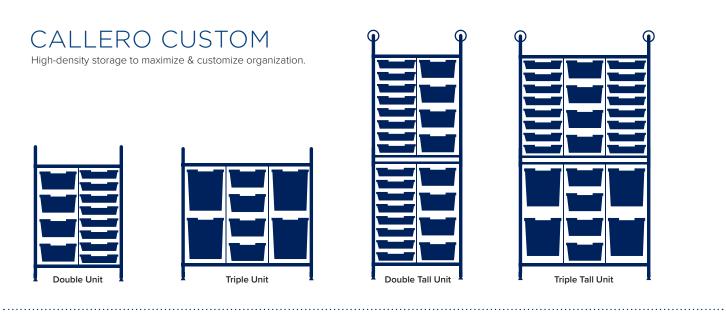

# CALLERO CUSTOM

High-density storage to maximize & customize organization.

.....